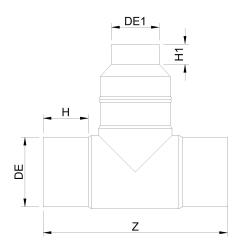

Accesorios inyectados

Te 90° reducida ensemblada mango largo

| PRODUCT DETAILS |            | GEO              | GEOMETRIC CHARACTERISTICS |  |
|-----------------|------------|------------------|---------------------------|--|
| ITEM CODE       | TRP180140G | dn               | 180                       |  |
| dn              | 180 - 140  | d <sub>n</sub> 1 | 140                       |  |
| SDR DESIGN      | 9          | H [mm]           | 108                       |  |
|                 |            | H1 [mm]          | 95                        |  |
|                 |            | L [mm]           | 46                        |  |
|                 |            | Z [mm]           | 451                       |  |
|                 |            | Z1 [mm]          | 320                       |  |