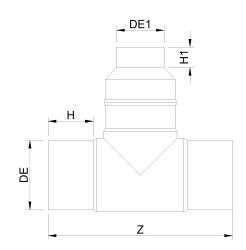

Accesorios inyectados

Te 90° reducida ensemblada mango largo

| PRODUCT DETAILS |            | GEC     | GEOMETRIC CHARACTERISTICS |  |
|-----------------|------------|---------|---------------------------|--|
| ITEM CODE       | TRP200140G | dn      | 200                       |  |
| dn              | 200 - 140  | dn1     | 140                       |  |
| SDR DESIGN      | 9          | H [mm]  | 118                       |  |
|                 |            | H1 [mm] | 95                        |  |
|                 |            | Z [mm]  | 503                       |  |
|                 |            | Z1 [mm] | 350                       |  |