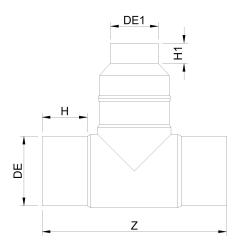

Accesorios inyectados

Te 90° reducida ensemblada mango largo

| PRODUCT DETAILS |            | GEOMETRIC CHARACTERISTICS |     |
|-----------------|------------|---------------------------|-----|
| ITEM CODE       | TRP225090G | dn                        | 225 |
| dn              | 225 - 90   | d <sub>n</sub> 1          | 90  |
| SDR DESIGN      | 9          | H [mm]                    | 120 |
|                 |            | H1 [mm]                   | 83  |
|                 |            | Z [mm]                    | 539 |
|                 |            | Z1 [mm]                   | 330 |