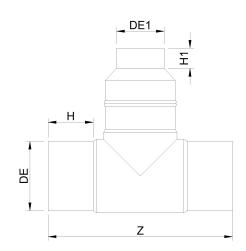

Accesorios inyectados

Te 90° reducida ensemblada mango largo

| PRODUCT DETAILS |            | GEC     | GEOMETRIC CHARACTERISTICS |  |
|-----------------|------------|---------|---------------------------|--|
| ITEM CODE       | TRP225180G | dn      | 225                       |  |
| dn              | 225 - 180  | dn1     | 180                       |  |
| SDR DESIGN      | 9          | H [mm]  | 121                       |  |
|                 |            | H1 [mm] | 113                       |  |
|                 |            | Z [mm]  | 540                       |  |
|                 |            | Z1 [mm] | 400                       |  |