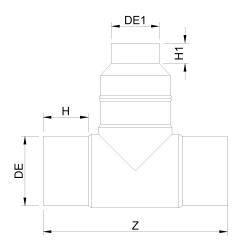

Accesorios inyectados

Te 90° reducida ensemblada mango largo

| PRODUCT DETAILS |            | GEC              | GEOMETRIC CHARACTERISTICS |  |
|-----------------|------------|------------------|---------------------------|--|
| ITEM CODE       | TRP225200G | dn               | 225                       |  |
| dn              | 225 - 200  | d <sub>n</sub> 1 | 200                       |  |
| SDR DESIGN      | 9          | H [mm]           | 121                       |  |
|                 |            | H1 [mm]          | 116                       |  |
|                 |            | Z [mm]           | 540                       |  |
|                 |            | Z1 [mm]          | 400                       |  |