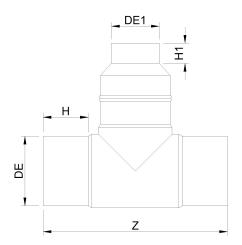

Accesorios inyectados

Te 90° reducida ensemblada mango largo

| PRODUCT DETAILS |            | GEC     | GEOMETRIC CHARACTERISTICS |  |
|-----------------|------------|---------|---------------------------|--|
| ITEM CODE       | TRP250090G | dn      | 250                       |  |
| dn              | 250 - 90   | d₁1     | 90                        |  |
| SDR DESIGN      | 9          | H [mm]  | 132                       |  |
|                 |            | H1 [mm] | 83                        |  |
|                 |            | Z [mm]  | 596                       |  |
|                 |            | Z1 [mm] | 350                       |  |