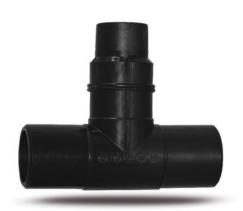

Accesorios inyectados

Te 90° reducida ensemblada mango largo

| PRODUCT DETAILS |            | GEC              | GEOMETRIC CHARACTERISTICS |  |
|-----------------|------------|------------------|---------------------------|--|
| ITEM CODE       | TRP250063G | dn               | 250                       |  |
| dn              | 250 - 63   | d <sub>n</sub> 1 | 63                        |  |
| SDR DESIGN      | 9          | H [mm]           | 132                       |  |
|                 |            | H1 [mm]          | 65                        |  |
|                 |            | Z [mm]           | 596                       |  |
|                 |            | Z1 [mm]          | 340                       |  |

<sup>\*</sup>The pictures are for illustrative purposes only. the product may differ in color and / or some of its parts.