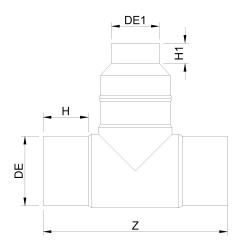

Accesorios inyectados

Te 90° reducida ensemblada mango largo

| PRODUCT DETAILS |            | GEC              | GEOMETRIC CHARACTERISTICS |  |
|-----------------|------------|------------------|---------------------------|--|
| ITEM CODE       | TRP250063G | dn               | 250                       |  |
| dn              | 250 - 63   | d <sub>n</sub> 1 | 63                        |  |
| SDR DESIGN      | 9          | H [mm]           | 132                       |  |
|                 |            | H1 [mm]          | 65                        |  |
|                 |            | Z [mm]           | 596                       |  |
|                 |            | Z1 [mm]          | 340                       |  |