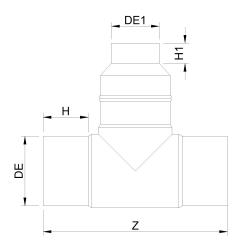

Accesorios inyectados

Te 90° reducida ensemblada mango largo

| PRODUCT DETAILS |            | GEC     | GEOMETRIC CHARACTERISTICS |  |
|-----------------|------------|---------|---------------------------|--|
| ITEM CODE       | TRP250075G | dn      | 250                       |  |
| dn              | 250 - 75   | d₁1     | 75                        |  |
| SDR DESIGN      | 9          | H [mm]  | 132                       |  |
|                 |            | H1 [mm] | 73                        |  |
|                 |            | Z [mm]  | 596                       |  |
|                 |            | Z1 [mm] | 350                       |  |