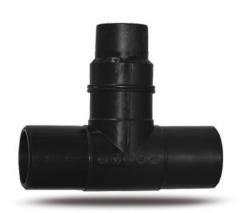

Accesorios inyectados

Te 90° reducida ensemblada mango largo

| PRODUCT DETAILS |            | GEC     | GEOMETRIC CHARACTERISTICS |  |
|-----------------|------------|---------|---------------------------|--|
| ITEM CODE       | TRP250075G | dn      | 250                       |  |
| dn              | 250 - 75   | d₁1     | 75                        |  |
| SDR DESIGN      | 9          | H [mm]  | 132                       |  |
|                 |            | H1 [mm] | 73                        |  |
|                 |            | Z [mm]  | 596                       |  |
|                 |            | Z1 [mm] | 350                       |  |

<sup>\*</sup>The pictures are for illustrative purposes only. the product may differ in color and / or some of its parts.