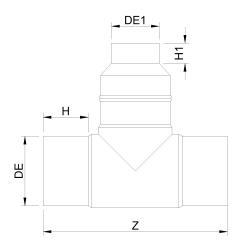

Accesorios inyectados

Te 90° reducida ensemblada mango largo

| PRODUCT DETAILS |            | GEO     | GEOMETRIC CHARACTERISTICS |  |
|-----------------|------------|---------|---------------------------|--|
| ITEM CODE       | TRP250180G | dn      | 250                       |  |
| dn              | 250 - 180  | d₁1     | 180                       |  |
| SDR DESIGN      | 9          | H [mm]  | 132                       |  |
|                 |            | H1 [mm] | 108                       |  |
|                 |            | Z [mm]  | 596                       |  |
|                 |            | Z1 [mm] | 410                       |  |