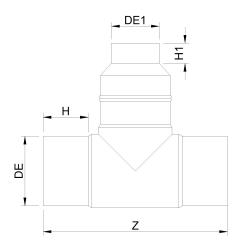

Accesorios inyectados

Te 90° reducida ensemblada mango largo

| PRODUCT DETAILS |            | GEO              | GEOMETRIC CHARACTERISTICS |  |
|-----------------|------------|------------------|---------------------------|--|
| ITEM CODE       | TRP250225G | dn               | 250                       |  |
| dn              | 250 - 225  | d <sub>n</sub> 1 | 225                       |  |
| SDR DESIGN      | 9          | H [mm]           | 132                       |  |
|                 |            | H1 [mm]          | 124                       |  |
|                 |            | Z [mm]           | 596                       |  |
|                 |            | Z1 [mm]          | 430                       |  |