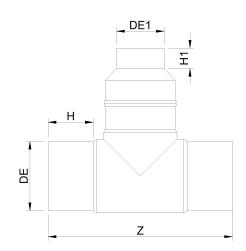

Accesorios inyectados

Te 90° reducida ensemblada mango largo

| PRODUCT DETAILS |            | GEC              | GEOMETRIC CHARACTERISTICS |  |
|-----------------|------------|------------------|---------------------------|--|
| ITEM CODE       | TRP280160G | dn               | 280                       |  |
| dn              | 280 - 160  | d <sub>n</sub> 1 | 160                       |  |
| SDR DESIGN      | 9          | H [mm]           | 142                       |  |
|                 |            | H1 [mm]          | 100                       |  |
|                 |            | Z [mm]           | 683                       |  |
|                 |            | Z1 [mm]          | 430                       |  |