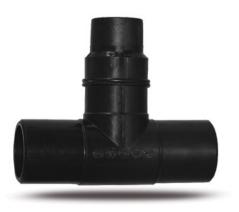

Accesorios inyectados

Te 90° reducida ensemblada mango largo

| PRODUCT DETAILS |            | GEC              | GEOMETRIC CHARACTERISTICS |  |
|-----------------|------------|------------------|---------------------------|--|
| ITEM CODE       | TRP280160G | dn               | 280                       |  |
| dn              | 280 - 160  | d <sub>n</sub> 1 | 160                       |  |
| SDR DESIGN      | 9          | H [mm]           | 142                       |  |
|                 |            | H1 [mm]          | 100                       |  |
|                 |            | Z [mm]           | 683                       |  |
|                 |            | Z1 [mm]          | 430                       |  |