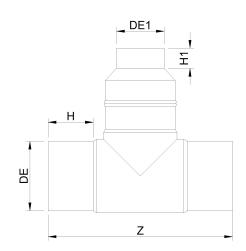

Accesorios inyectados

Te 90° reducida ensemblada mango largo

| PRODUCT DETAILS |            | GEOMETRIC CHARACTERISTICS |     |
|-----------------|------------|---------------------------|-----|
| ITEM CODE       | TRP280090G | dn                        | 280 |
| dn              | 280 - 90   | dn1                       | 90  |
| SDR DESIGN      | 9          | H [mm]                    | 142 |
|                 |            | H1 [mm]                   | 83  |
|                 |            | Z [mm]                    | 683 |
|                 |            | Z1 [mm]                   | 350 |