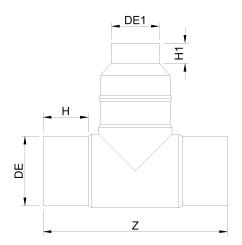

Accesorios inyectados

Te 90° reducida ensemblada mango largo

| PRODUCT DETAILS |            | GEC              | GEOMETRIC CHARACTERISTICS |  |
|-----------------|------------|------------------|---------------------------|--|
| ITEM CODE       | TRP280063G | dn               | 280                       |  |
| dn              | 280 - 63   | d <sub>n</sub> 1 | 63                        |  |
| SDR DESIGN      | 9          | H [mm]           | 142                       |  |
|                 |            | H1 [mm]          | 65                        |  |
|                 |            | Z [mm]           | 685                       |  |
|                 |            | Z1 [mm]          | 350                       |  |