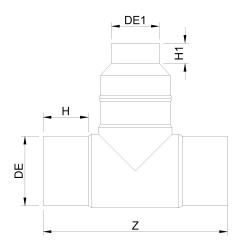

Accesorios inyectados

Te 90° reducida ensemblada mango largo

| PRODUCT DETAILS |            | GEC     | GEOMETRIC CHARACTERISTICS |  |
|-----------------|------------|---------|---------------------------|--|
| ITEM CODE       | TRP315090G | dn      | 315                       |  |
| dn              | 315 - 90   | d₁1     | 90                        |  |
| SDR DESIGN      | 9          | H [mm]  | 152                       |  |
|                 |            | H1 [mm] | 83                        |  |
|                 |            | Z [mm]  | 704                       |  |
|                 |            | Z1 [mm] | 370                       |  |