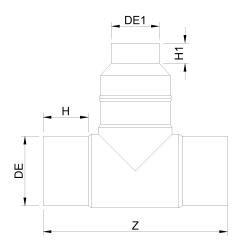

Accesorios inyectados

Te 90° reducida ensemblada mango largo

| PRODUCT DETAILS |            | GEC              | GEOMETRIC CHARACTERISTICS |  |
|-----------------|------------|------------------|---------------------------|--|
| ITEM CODE       | TRP315063G | dn               | 315                       |  |
| dn              | 315 - 63   | d <sub>n</sub> 1 | 63                        |  |
| SDR DESIGN      | 9          | H [mm]           | 152                       |  |
|                 |            | H1 [mm]          | 65                        |  |
|                 |            | Z [mm]           | 704                       |  |
|                 |            | Z1 [mm]          | 380                       |  |