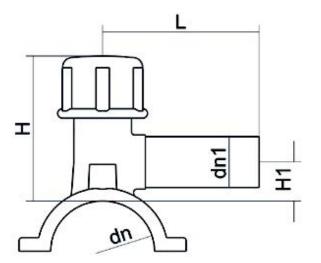

Accesorios electrosoldables

Collar de toma en carga

| PRODUCT DETAILS |             | GEOMETRIC CHARACTERISTICS |      |
|-----------------|-------------|---------------------------|------|
| ITEM CODE       | CPCP040020C | dn                        | 40   |
| dn              | 40 - 20     | d <sub>n</sub> 1          | 20   |
| SDR DESIGN      | 11          | H [mm]                    | 91   |
|                 |             | H1 [mm]                   | 24   |
|                 |             | L [mm]                    | 95   |
|                 |             | Mass [kg]                 | 0.24 |