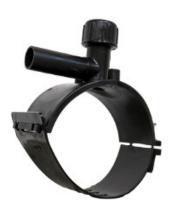

Accesorios electrosoldables

Collar de toma en carga

| PRODUCT DETAILS |             | GEOMETRIC CHARACTERISTICS |      |
|-----------------|-------------|---------------------------|------|
| ITEM CODE       | CPCP040020C | dn                        | 40   |
| dn              | 40 - 20     | d <sub>n</sub> 1          | 20   |
| SDR DESIGN      | 11          | H [mm]                    | 91   |
|                 |             | H1 [mm]                   | 24   |
|                 |             | L [mm]                    | 95   |
|                 |             | Mass [kg]                 | 0.24 |

<sup>\*</sup>The pictures are for illustrative purposes only. the product may differ in color and / or some of its parts.