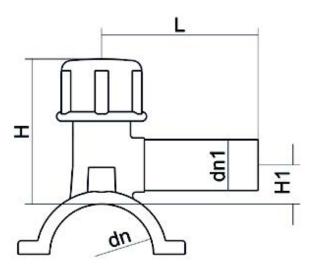

Accesorios electrosoldables

Collar de toma en carga

| PRODUCT DETAILS |             | GEOMETRIC CHARACTERISTICS |      |
|-----------------|-------------|---------------------------|------|
| ITEM CODE       | CPCP040025C | <b>d</b> n                | 40   |
| dn              | 40 - 25     | d <sub>n</sub> 1          | 25   |
| SDR DESIGN      | 11          | H [mm]                    | 91   |
|                 |             | H1 [mm]                   | 24   |
|                 |             | L [mm]                    | 95   |
|                 |             | Mass [kg]                 | 0.24 |