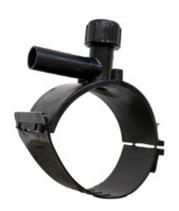

Accesorios electrosoldables

Collar de toma en carga

| PRODUCT DETAILS |             | GEOMETRIC CHARACTERISTICS |      |
|-----------------|-------------|---------------------------|------|
| ITEM CODE       | CPCP040025C | <b>d</b> n                | 40   |
| dn              | 40 - 25     | d <sub>n</sub> 1          | 25   |
| SDR DESIGN      | 11          | H [mm]                    | 91   |
|                 |             | H1 [mm]                   | 24   |
|                 |             | L [mm]                    | 95   |
|                 |             | Mass [kg]                 | 0.24 |

<sup>\*</sup>The pictures are for illustrative purposes only. the product may differ in color and / or some of its parts.