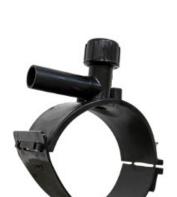

## TECHNICAL DATASHEET

Accesorios electrosoldables

Collar de toma en carga

PLASTITALIA S.P.A. high performance fittings

| PRODUCT DETAILS |             | GEC        | GEOMETRIC CHARACTERISTICS |  |
|-----------------|-------------|------------|---------------------------|--|
| ITEM CODE       | CPCP040032C | <b>d</b> n | 40                        |  |
| dn              | 40 - 32     | d₁1        | 32                        |  |
| SDR DESIGN      | 11          | H [mm]     | 91                        |  |
|                 |             | H1 [mm]    | 24                        |  |
|                 |             | L [mm]     | 95                        |  |
|                 |             | Mass [kg]  | 0.25                      |  |

<sup>\*</sup>The pictures are for illustrative purposes only. the product may differ in color and / or some of its parts.