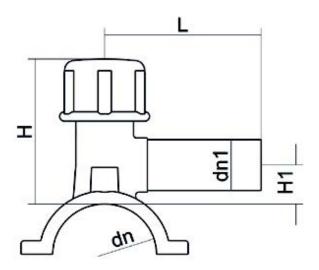

## TECHNICAL DATASHEET

Accesorios electrosoldables

Collar de toma en carga

PLASTITALIA S.P.A. high performance fittings

| PRODUCT DETAILS |             | GEC        | GEOMETRIC CHARACTERISTICS |  |
|-----------------|-------------|------------|---------------------------|--|
| ITEM CODE       | CPCP040032C | <b>d</b> n | 40                        |  |
| dn              | 40 - 32     | d₁1        | 32                        |  |
| SDR DESIGN      | 11          | H [mm]     | 91                        |  |
|                 |             | H1 [mm]    | 24                        |  |
|                 |             | L [mm]     | 95                        |  |
|                 |             | Mass [kg]  | 0.25                      |  |