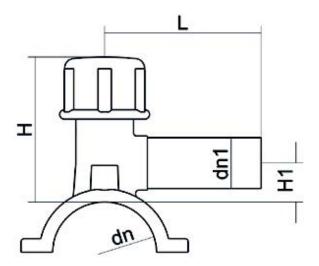

## TECHNICAL DATASHEET

Accesorios electrosoldables

Collar de toma en carga

| PRODUCT DETAILS |             | GEOMETRIC CHARACTERISTICS |      |
|-----------------|-------------|---------------------------|------|
| ITEM CODE       | CPCP050032C | dn                        | 50   |
| dn              | 50 - 32     | d <sub>n</sub> 1          | 32   |
| SDR DESIGN      | 11          | H [mm]                    | 91   |
|                 |             | H1 [mm]                   | 24   |
|                 |             | L [mm]                    | 95   |
|                 |             | Mass [kg]                 | 0.25 |