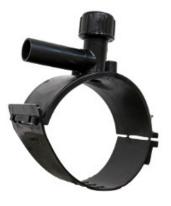

TECHNICAL DATASHEET

Accesorios electrosoldables

Collar de toma en carga

| PRODUCT DETAILS |             | GEC       | GEOMETRIC CHARACTERISTICS |  |
|-----------------|-------------|-----------|---------------------------|--|
| ITEM CODE       | CPCP050020C | dn        | 50                        |  |
| dn              | 50 - 20     | dn1       | 20                        |  |
| SDR DESIGN      | 11          | H [mm]    | 91                        |  |
|                 |             | H1 [mm]   | 24                        |  |
|                 |             | L [mm]    | 95                        |  |
|                 |             | Mass [kg] | 0.25                      |  |

\*The pictures are for illustrative purposes only. the product may differ in color and / or some of its parts.

PLASTITALIA SPA reserves the right to revise this specification, while maintaining compliance with the requirements of the product without prior notice. Tolerance on diameters and thickness according to the standards unless otherwise specified. Tolerance: ± 5%