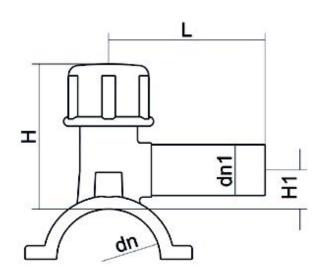

TECHNICAL DATASHEET

Accesorios electrosoldables

Collar de toma en carga

| PRODUCT DETAILS |             | GEC       | GEOMETRIC CHARACTERISTICS |  |
|-----------------|-------------|-----------|---------------------------|--|
| ITEM CODE       | CPCP050020C | dn        | 50                        |  |
| dn              | 50 - 20     | dn1       | 20                        |  |
| SDR DESIGN      | 11          | H [mm]    | 91                        |  |
|                 |             | H1 [mm]   | 24                        |  |
|                 |             | L [mm]    | 95                        |  |
|                 |             | Mass [kg] | 0.25                      |  |

\*The pictures are for illustrative purposes only. the product may differ in color and / or some of its parts.

PLASTITALIA SPA reserves the right to revise this specification, while maintaining compliance with the requirements of the product without prior notice. Tolerance on diameters and thickness according to the standards unless otherwise specified. Tolerance: ± 5%