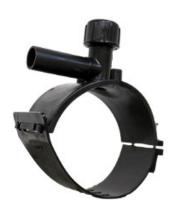

Accesorios electrosoldables

Collar de toma en carga

| PRODUCT DETAILS |             | GEOMETRIC CHARACTERISTICS |    |
|-----------------|-------------|---------------------------|----|
| ITEM CODE       | CPCP050025C | dn                        | 50 |
| dn              | 50 - 25     | d <sub>n</sub> 1          | 25 |
| SDR DESIGN      | 11          | H [mm]                    | 91 |
|                 |             | H1 [mm]                   | 24 |
|                 |             | L [mm]                    | 95 |

<sup>\*</sup>The pictures are for illustrative purposes only. the product may differ in color and / or some of its parts.