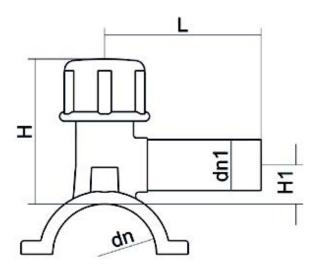

Accesorios electrosoldables

Collar de toma en carga

| PRODUCT DETAILS |             | GEOMETRIC CHARACTERISTICS |    |
|-----------------|-------------|---------------------------|----|
| ITEM CODE       | CPCP050025C | dn                        | 50 |
| dn              | 50 - 25     | d <sub>n</sub> 1          | 25 |
| SDR DESIGN      | 11          | H [mm]                    | 91 |
|                 |             | H1 [mm]                   | 24 |
|                 |             | L [mm]                    | 95 |