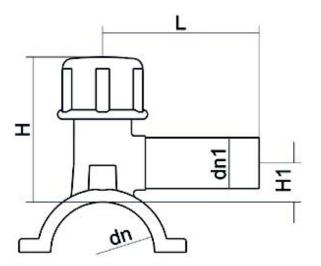

## TECHNICAL DATASHEET

Accesorios electrosoldables

Collar de toma en carga

| PRODUCT DETAILS |             | GEOMETRIC CHARACTERISTICS |      |
|-----------------|-------------|---------------------------|------|
| ITEM CODE       | CPCP063032C | dn                        | 63   |
| dn              | 63 - 32     | d <sub>n</sub> 1          | 32   |
| SDR DESIGN      | 11          | H [mm]                    | 91   |
|                 |             | H1 [mm]                   | 24   |
|                 |             | L [mm]                    | 95   |
|                 |             | Mass [kg]                 | 0.35 |