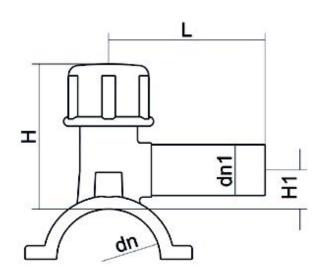

TECHNICAL DATASHEET

Accesorios electrosoldables

Collar de toma en carga

| PRODUCT DETAILS |             | GEC       | GEOMETRIC CHARACTERISTICS |  |
|-----------------|-------------|-----------|---------------------------|--|
| ITEM CODE       | CPCP063050C | dn        | 63                        |  |
| dn              | 63 - 50     | dn1       | 50                        |  |
| SDR DESIGN      | 11          | H [mm]    | 145                       |  |
|                 |             | H1 [mm]   | 32                        |  |
|                 |             | L [mm]    | 100                       |  |
|                 |             | Mass [kg] | 0.82                      |  |