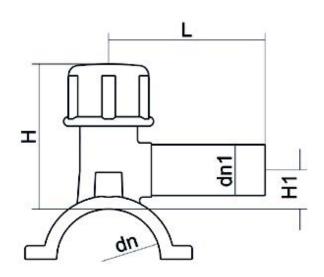

TECHNICAL DATASHEET

Accesorios electrosoldables

Collar de toma en carga

| PRODUCT DETAILS |             | GEC       | GEOMETRIC CHARACTERISTICS |  |
|-----------------|-------------|-----------|---------------------------|--|
| ITEM CODE       | CPCP063020C | dn        | 63                        |  |
| dn              | 63 - 20     | dn1       | 20                        |  |
| SDR DESIGN      | 11          | H [mm]    | 91                        |  |
|                 |             | H1 [mm]   | 24                        |  |
|                 |             | L [mm]    | 95                        |  |
|                 |             | Mass [kg] | 0.35                      |  |