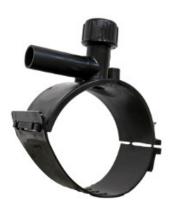

Accesorios electrosoldables

Collar de toma en carga

| PRODUCT DETAILS |             | GEOMETRIC CHARACTERISTICS |      |
|-----------------|-------------|---------------------------|------|
| ITEM CODE       | CPCP063040C | dn                        | 63   |
| dn              | 63 - 40     | d <sub>n</sub> 1          | 40   |
| SDR DESIGN      | 11          | H [mm]                    | 128  |
|                 |             | H1 [mm]                   | 32   |
|                 |             | L [mm]                    | 100  |
|                 |             | Mass [kg]                 | 0.56 |

<sup>\*</sup>The pictures are for illustrative purposes only. the product may differ in color and / or some of its parts.