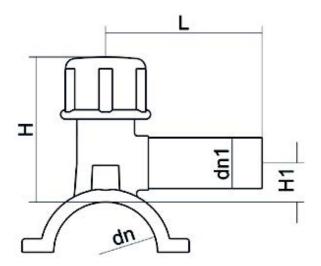

Accesorios electrosoldables

Collar de toma en carga

| PRODUCT DETAILS |             | GEOMETRIC CHARACTERISTICS |      |
|-----------------|-------------|---------------------------|------|
| ITEM CODE       | CPCP063040C | dn                        | 63   |
| dn              | 63 - 40     | d <sub>n</sub> 1          | 40   |
| SDR DESIGN      | 11          | H [mm]                    | 128  |
|                 |             | H1 [mm]                   | 32   |
|                 |             | L [mm]                    | 100  |
|                 |             | Mass [kg]                 | 0.56 |