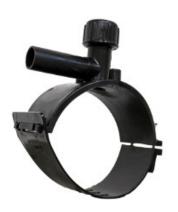

Accesorios electrosoldables

Collar de toma en carga

| PRODUCT DETAILS |             | GEOMETRIC CHARACTERISTICS |      |
|-----------------|-------------|---------------------------|------|
| ITEM CODE       | CPCP063040C | dn                        | 63   |
| dn              | 63 - 40     | d <sub>n</sub> 1          | 40   |
| SDR DESIGN      | 11          | H [mm]                    | 155  |
|                 |             | H1 [mm]                   | 60   |
|                 |             | L [mm]                    | 165  |
|                 |             | Mass [kg]                 | 0.95 |

<sup>\*</sup>The pictures are for illustrative purposes only. the product may differ in color and / or some of its parts.