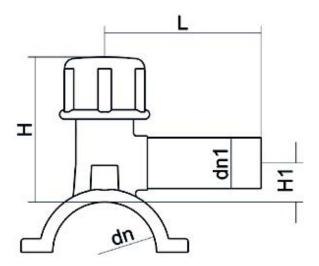

Accesorios electrosoldables

Collar de toma en carga

| PRODUCT DETAILS |             | GEOMETRIC CHARACTERISTICS |      |
|-----------------|-------------|---------------------------|------|
| ITEM CODE       | CPCP063040C | dn                        | 63   |
| dn              | 63 - 40     | d <sub>n</sub> 1          | 40   |
| SDR DESIGN      | 11          | H [mm]                    | 155  |
|                 |             | H1 [mm]                   | 60   |
|                 |             | L [mm]                    | 165  |
|                 |             | Mass [kg]                 | 0.95 |