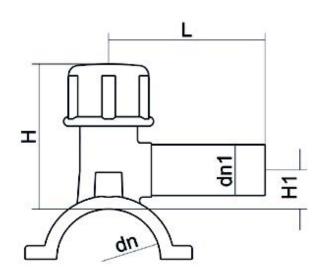

TECHNICAL DATASHEET

Accesorios electrosoldables

Collar de toma en carga

| PRODUCT DETAILS |             | GEC       | GEOMETRIC CHARACTERISTICS |  |
|-----------------|-------------|-----------|---------------------------|--|
| ITEM CODE       | CPCP063050C | dn        | 63                        |  |
| dn              | 63 - 50     | dn1       | 50                        |  |
| SDR DESIGN      | 11          | H [mm]    | 155                       |  |
|                 |             | H1 [mm]   | 60                        |  |
|                 |             | L [mm]    | 165                       |  |
|                 |             | Mass [kg] | 0.96                      |  |