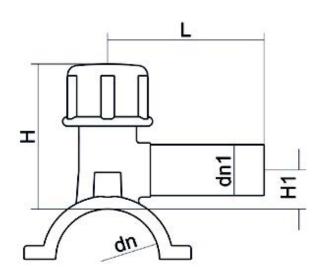

TECHNICAL DATASHEET

Accesorios electrosoldables

Collar de toma en carga

| PRODUCT DETAILS |             | GEO       | GEOMETRIC CHARACTERISTICS |  |
|-----------------|-------------|-----------|---------------------------|--|
| ITEM CODE       | CPCP063063C | dn        | 63                        |  |
| dn              | 63 - 63     | dn1       | 63                        |  |
| SDR DESIGN      | 11          | H [mm]    | 145                       |  |
|                 |             | H1 [mm]   | 30                        |  |
|                 |             | L [mm]    | 100                       |  |
|                 |             | Mass [kg] | 0.86                      |  |