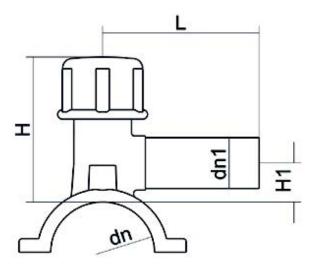

Accesorios electrosoldables

Collar de toma en carga

| PRODUCT DETAILS |             | GEOMETRIC CHARACTERISTICS |     |
|-----------------|-------------|---------------------------|-----|
| ITEM CODE       | CPCP063063C | dn                        | 63  |
| dn              | 63 - 63     | d <sub>n</sub> 1          | 63  |
| SDR DESIGN      | 11          | H [mm]                    | 200 |
|                 |             | L [mm]                    | 165 |