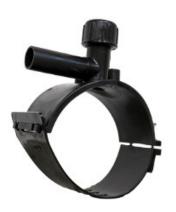

Accesorios electrosoldables

Collar de toma en carga

| PRODUCT DETAILS |             | GEOMETRIC CHARACTERISTICS |     |
|-----------------|-------------|---------------------------|-----|
| ITEM CODE       | CPCP063063C | dn                        | 63  |
| dn              | 63 - 63     | d <sub>n</sub> 1          | 63  |
| SDR DESIGN      | 11          | H [mm]                    | 200 |
|                 |             | L [mm]                    | 165 |

<sup>\*</sup>The pictures are for illustrative purposes only. the product may differ in color and / or some of its parts.