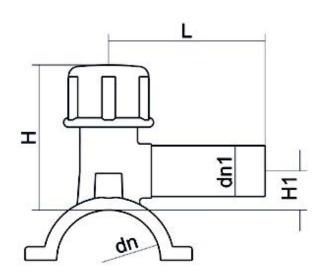

TECHNICAL DATASHEET

Accesorios electrosoldables

Collar de toma en carga

| PRODUCT DETAILS |             | GEC       | GEOMETRIC CHARACTERISTICS |  |
|-----------------|-------------|-----------|---------------------------|--|
| ITEM CODE       | CPCP075032C | dn        | 75                        |  |
| dn              | 75 - 32     | dn1       | 32                        |  |
| SDR DESIGN      | 11          | H [mm]    | 94                        |  |
|                 |             | H1 [mm]   | 24                        |  |
|                 |             | L [mm]    | 98                        |  |
|                 |             | Mass [kg] | 0.3                       |  |