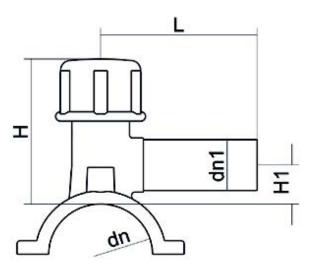

Accesorios electrosoldables

Collar de toma en carga

| PRODUCT DETAILS |             | GEOMETRIC CHARACTERISTICS |     |
|-----------------|-------------|---------------------------|-----|
| ITEM CODE       | CPCP075020C | dn                        | 75  |
| dn              | 75 - 20     | d <sub>n</sub> 1          | 20  |
| SDR DESIGN      | 11          | H [mm]                    | 94  |
|                 |             | H1 [mm]                   | 24  |
|                 |             | L [mm]                    | 98  |
|                 |             | Mass [kg]                 | 0.3 |