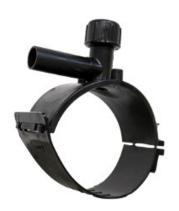

Accesorios electrosoldables

Collar de toma en carga

| PRODUCT DETAILS |             | GEOMETRIC CHARACTERISTICS |     |
|-----------------|-------------|---------------------------|-----|
| ITEM CODE       | CPCP075020C | dn                        | 75  |
| dn              | 75 - 20     | d <sub>n</sub> 1          | 20  |
| SDR DESIGN      | 11          | H [mm]                    | 94  |
|                 |             | H1 [mm]                   | 24  |
|                 |             | L [mm]                    | 98  |
|                 |             | Mass [kg]                 | 0.3 |

<sup>\*</sup>The pictures are for illustrative purposes only. the product may differ in color and / or some of its parts.