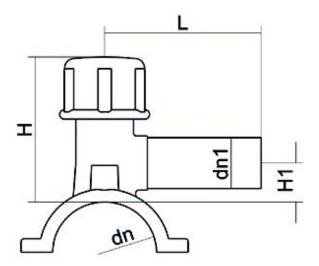

Accesorios electrosoldables

Collar de toma en carga

| PRODUCT DETAILS |             | GEOMETRIC CHARACTERISTICS |     |
|-----------------|-------------|---------------------------|-----|
| ITEM CODE       | CPCP075025C | dn                        | 75  |
| dn              | 75 - 25     | d <sub>n</sub> 1          | 25  |
| SDR DESIGN      | 11          | H [mm]                    | 94  |
|                 |             | H1 [mm]                   | 24  |
|                 |             | L [mm]                    | 98  |
|                 |             | Mass [kg]                 | 0.3 |