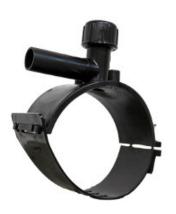

Accesorios electrosoldables

Collar de toma en carga

| PRODUCT DETAILS |             | GEOMETRIC CHARACTERISTICS |     |
|-----------------|-------------|---------------------------|-----|
| ITEM CODE       | CPCP075025C | dn                        | 75  |
| dn              | 75 - 25     | d <sub>n</sub> 1          | 25  |
| SDR DESIGN      | 11          | H [mm]                    | 94  |
|                 |             | H1 [mm]                   | 24  |
|                 |             | L [mm]                    | 98  |
|                 |             | Mass [kg]                 | 0.3 |

<sup>\*</sup>The pictures are for illustrative purposes only. the product may differ in color and / or some of its parts.