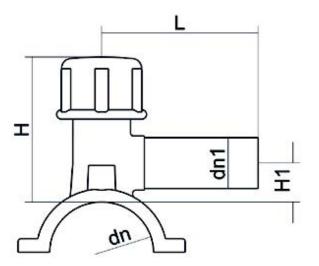

Accesorios electrosoldables

Collar de toma en carga

| PRODUCT DETAILS |             | GEOMETRIC CHARACTERISTICS |      |
|-----------------|-------------|---------------------------|------|
| ITEM CODE       | CPCP075040C | dn                        | 75   |
| dn              | 75 - 40     | d <sub>n</sub> 1          | 40   |
| SDR DESIGN      | 11          | H [mm]                    | 152  |
|                 |             | H1 [mm]                   | 57   |
|                 |             | L [mm]                    | 165  |
|                 |             | Mass [kg]                 | 1.11 |