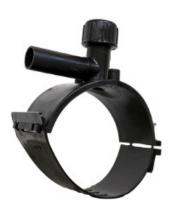

Accesorios electrosoldables

Collar de toma en carga

| PRODUCT DETAILS |             | GEOMETRIC CHARACTERISTICS |      |
|-----------------|-------------|---------------------------|------|
| ITEM CODE       | CPCP075040C | dn                        | 75   |
| dn              | 75 - 40     | d <sub>n</sub> 1          | 40   |
| SDR DESIGN      | 11          | H [mm]                    | 152  |
|                 |             | H1 [mm]                   | 57   |
|                 |             | L [mm]                    | 165  |
|                 |             | Mass [kg]                 | 1.11 |

<sup>\*</sup>The pictures are for illustrative purposes only. the product may differ in color and / or some of its parts.