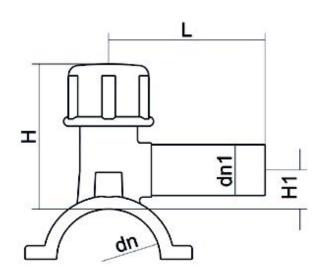

TECHNICAL DATASHEET

Accesorios electrosoldables

Collar de toma en carga

| PRODUCT DETAILS |             | GEOMETRIC CHARACTERISTICS |     |
|-----------------|-------------|---------------------------|-----|
| ITEM CODE       | CPCP075050C | dn                        | 75  |
| dn              | 75 - 50     | dn1                       | 50  |
| SDR DESIGN      | 11          | H [mm]                    | 152 |
|                 |             | H1 [mm]                   | 57  |
|                 |             | L [mm]                    | 165 |