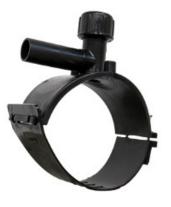

TECHNICAL DATASHEET

Accesorios electrosoldables

Collar de toma en carga

| PRODUCT DETAILS |             | GEOMETRIC CHARACTERISTICS |     |
|-----------------|-------------|---------------------------|-----|
| ITEM CODE       | CPCP075050C | dn                        | 75  |
| dn              | 75 - 50     | dn1                       | 50  |
| SDR DESIGN      | 11          | H [mm]                    | 152 |
|                 |             | H1 [mm]                   | 57  |
|                 |             | L [mm]                    | 165 |

\*The pictures are for illustrative purposes only. the product may differ in color and / or some of its parts.

PLASTITALIA SPA reserves the right to revise this specification, while maintaining compliance with the requirements of the product without prior notice. Tolerance on diameters and thickness according to the standards unless otherwise specified. Tolerance: ± 5%