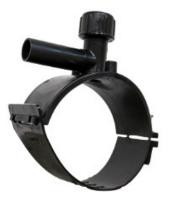

TECHNICAL DATASHEET

Accesorios electrosoldables

Collar de toma en carga

| PRODUCT DETAILS |             | GEO       | GEOMETRIC CHARACTERISTICS |  |
|-----------------|-------------|-----------|---------------------------|--|
| ITEM CODE       | CPCP075063C | dn        | 75                        |  |
| dn              | 75 - 63     | dn1       | 63                        |  |
| SDR DESIGN      | 11          | H [mm]    | 152                       |  |
|                 |             | H1 [mm]   | 57                        |  |
|                 |             | L [mm]    | 165                       |  |
|                 |             | Mass [kg] | 1.15                      |  |

\*The pictures are for illustrative purposes only. the product may differ in color and / or some of its parts.

PLASTITALIA SPA reserves the right to revise this specification, while maintaining compliance with the requirements of the product without prior notice. Tolerance on diameters and thickness according to the standards unless otherwise specified. Tolerance: ± 5%