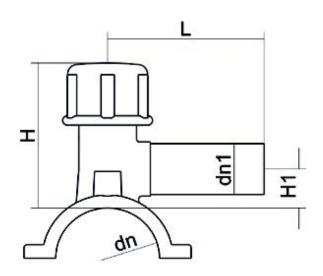

TECHNICAL DATASHEET

Accesorios electrosoldables

Collar de toma en carga

| PRODUCT DETAILS |             | GEO       | GEOMETRIC CHARACTERISTICS |  |
|-----------------|-------------|-----------|---------------------------|--|
| ITEM CODE       | CPCP075063C | dn        | 75                        |  |
| dn              | 75 - 63     | dn1       | 63                        |  |
| SDR DESIGN      | 11          | H [mm]    | 152                       |  |
|                 |             | H1 [mm]   | 57                        |  |
|                 |             | L [mm]    | 165                       |  |
|                 |             | Mass [kg] | 1.15                      |  |