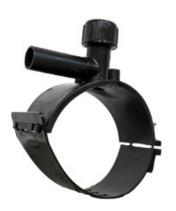

Accesorios electrosoldables

Collar de toma en carga

| PRODUCT DETAILS |             | GEOMETRIC CHARACTERISTICS |      |
|-----------------|-------------|---------------------------|------|
| ITEM CODE       | CPCP075040C | dn                        | 75   |
| dn              | 75 - 40     | d <sub>n</sub> 1          | 40   |
| SDR DESIGN      | 11          | H [mm]                    | 125  |
|                 |             | H1 [mm]                   | 30   |
|                 |             | L [mm]                    | 105  |
|                 |             | Mass [kg]                 | 0.74 |

<sup>\*</sup>The pictures are for illustrative purposes only. the product may differ in color and / or some of its parts.