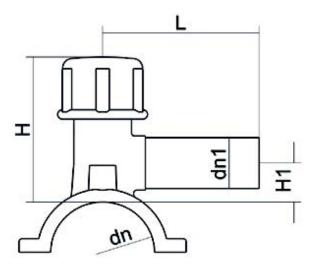

Accesorios electrosoldables

Collar de toma en carga

| PRODUCT DETAILS |             | GEOMETRIC CHARACTERISTICS |      |
|-----------------|-------------|---------------------------|------|
| ITEM CODE       | CPCP075040C | dn                        | 75   |
| dn              | 75 - 40     | d <sub>n</sub> 1          | 40   |
| SDR DESIGN      | 11          | H [mm]                    | 125  |
|                 |             | H1 [mm]                   | 30   |
|                 |             | L [mm]                    | 105  |
|                 |             | Mass [kg]                 | 0.74 |