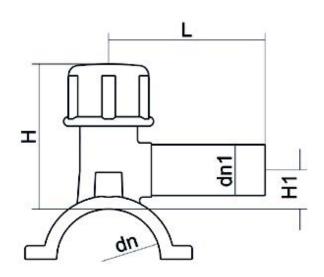

TECHNICAL DATASHEET

Accesorios electrosoldables

Collar de toma en carga

| PRODUCT DETAILS |             | GEC       | GEOMETRIC CHARACTERISTICS |  |
|-----------------|-------------|-----------|---------------------------|--|
| ITEM CODE       | CPCP075050C | dn        | 75                        |  |
| dn              | 75 - 50     | dn1       | 50                        |  |
| SDR DESIGN      | 11          | H [mm]    | 210                       |  |
|                 |             | H1 [mm]   | 62                        |  |
|                 |             | L [mm]    | 136                       |  |
|                 |             | Mass [kg] | 1.24                      |  |