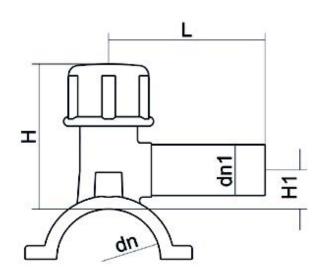

TECHNICAL DATASHEET

Accesorios electrosoldables

Collar de toma en carga

| PRODUCT DETAILS |             | GE     | GEOMETRIC CHARACTERISTICS |  |
|-----------------|-------------|--------|---------------------------|--|
| ITEM CODE       | CPCP075063C | dn     | 75                        |  |
| dn              | 75 - 63     | dn1    | 63                        |  |
| SDR DESIGN      | 11          | H [mm] | 203                       |  |
|                 |             | L [mm] | 165                       |  |

\*The pictures are for illustrative purposes only. the product may differ in color and / or some of its parts.

PLASTITALIA SPA reserves the right to revise this specification, while maintaining compliance with the requirements of the product without prior notice. Tolerance on diameters and thickness according to the standards unless otherwise specified. Tolerance: ± 5%