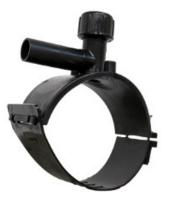

TECHNICAL DATASHEET

Accesorios electrosoldables

Collar de toma en carga

| PRODUCT DETAILS |             | GE     | GEOMETRIC CHARACTERISTICS |  |
|-----------------|-------------|--------|---------------------------|--|
| ITEM CODE       | CPCP075063C | dn     | 75                        |  |
| dn              | 75 - 63     | dn1    | 63                        |  |
| SDR DESIGN      | 11          | H [mm] | 203                       |  |
|                 |             | L [mm] | 165                       |  |

\*The pictures are for illustrative purposes only. the product may differ in color and / or some of its parts.

PLASTITALIA SPA reserves the right to revise this specification, while maintaining compliance with the requirements of the product without prior notice. Tolerance on diameters and thickness according to the standards unless otherwise specified. Tolerance: ± 5%