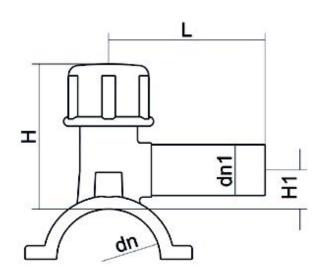

TECHNICAL DATASHEET

Accesorios electrosoldables

Collar de toma en carga

| PRODUCT DETAILS |             | GEC       | GEOMETRIC CHARACTERISTICS |  |
|-----------------|-------------|-----------|---------------------------|--|
| ITEM CODE       | CPCP090032C | dn        | 90                        |  |
| dn              | 90 - 32     | dn1       | 32                        |  |
| SDR DESIGN      | 11          | H [mm]    | 94                        |  |
|                 |             | H1 [mm]   | 24                        |  |
|                 |             | L [mm]    | 98                        |  |
|                 |             | Mass [kg] | 0.33                      |  |