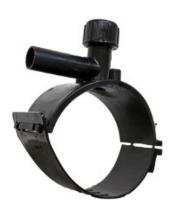

Accesorios electrosoldables

Collar de toma en carga

| PRODUCT DETAILS |             | GEOMETRIC CHARACTERISTICS |      |
|-----------------|-------------|---------------------------|------|
| ITEM CODE       | CPCP090020C | dn                        | 90   |
| dn              | 90 - 20     | d <sub>n</sub> 1          | 20   |
| SDR DESIGN      | 11          | H [mm]                    | 94   |
|                 |             | H1 [mm]                   | 24   |
|                 |             | L [mm]                    | 98   |
|                 |             | Mass [kg]                 | 0.33 |

<sup>\*</sup>The pictures are for illustrative purposes only. the product may differ in color and / or some of its parts.