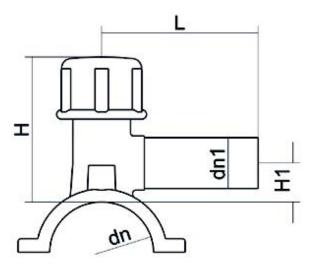

Accesorios electrosoldables

Collar de toma en carga

| PRODUCT DETAILS |             | GEOMETRIC CHARACTERISTICS |      |
|-----------------|-------------|---------------------------|------|
| ITEM CODE       | CPCP090020C | dn                        | 90   |
| dn              | 90 - 20     | d <sub>n</sub> 1          | 20   |
| SDR DESIGN      | 11          | H [mm]                    | 94   |
|                 |             | H1 [mm]                   | 24   |
|                 |             | L [mm]                    | 98   |
|                 |             | Mass [kg]                 | 0.33 |