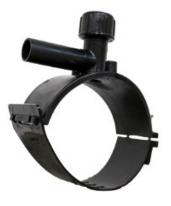

TECHNICAL DATASHEET

Accesorios electrosoldables

Collar de toma en carga

| PRODUCT DETAILS |             | GEC       | GEOMETRIC CHARACTERISTICS |  |
|-----------------|-------------|-----------|---------------------------|--|
| ITEM CODE       | CPCP090025C | dn        | 90                        |  |
| dn              | 90 - 25     | dn1       | 25                        |  |
| SDR DESIGN      | 11          | H [mm]    | 94                        |  |
|                 |             | H1 [mm]   | 24                        |  |
|                 |             | L [mm]    | 98                        |  |
|                 |             | Mass [kg] | 0.33                      |  |

\*The pictures are for illustrative purposes only. the product may differ in color and / or some of its parts.

PLASTITALIA SPA reserves the right to revise this specification, while maintaining compliance with the requirements of the product without prior notice. Tolerance on diameters and thickness according to the standards unless otherwise specified. Tolerance: ± 5%