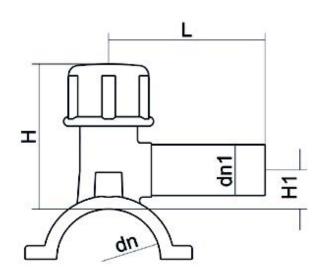

TECHNICAL DATASHEET

Accesorios electrosoldables

Collar de toma en carga

| PRODUCT DETAILS |             | GEC       | GEOMETRIC CHARACTERISTICS |  |
|-----------------|-------------|-----------|---------------------------|--|
| ITEM CODE       | CPCP090025C | dn        | 90                        |  |
| dn              | 90 - 25     | dn1       | 25                        |  |
| SDR DESIGN      | 11          | H [mm]    | 94                        |  |
|                 |             | H1 [mm]   | 24                        |  |
|                 |             | L [mm]    | 98                        |  |
|                 |             | Mass [kg] | 0.33                      |  |