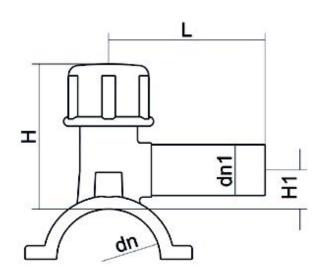

TECHNICAL DATASHEET

Accesorios electrosoldables

Collar de toma en carga

| PRODUCT DETAILS |             | GEC       | GEOMETRIC CHARACTERISTICS |  |
|-----------------|-------------|-----------|---------------------------|--|
| ITEM CODE       | CPCP090063C | dn        | 90                        |  |
| dn              | 90 - 63     | dn1       | 63                        |  |
| SDR DESIGN      | 11          | H [mm]    | 152                       |  |
|                 |             | H1 [mm]   | 57                        |  |
|                 |             | L [mm]    | 165                       |  |
|                 |             | Mass [kg] | 1.12                      |  |