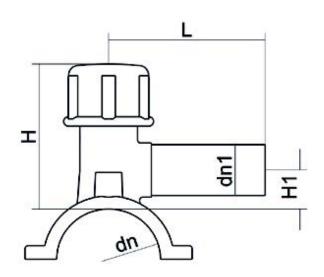

TECHNICAL DATASHEET

Accesorios electrosoldables

Collar de toma en carga

| PRODUCT DETAILS |             | GEO              | GEOMETRIC CHARACTERISTICS |  |
|-----------------|-------------|------------------|---------------------------|--|
| ITEM CODE       | CPCP090040C | dn               | 90                        |  |
| dn              | 90 - 40     | d <sub>n</sub> 1 | 40                        |  |
| SDR DESIGN      | 11          | H [mm]           | 152                       |  |
|                 |             | H1 [mm]          | 57                        |  |
|                 |             | L [mm]           | 165                       |  |
|                 |             | Mass [kg]        | 1.06                      |  |