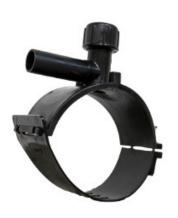

## TECHNICAL DATASHEET

Accesorios electrosoldables

Collar de toma en carga

| PRODUCT DETAILS |             | GEOMETRIC CHARACTERISTICS |     |
|-----------------|-------------|---------------------------|-----|
| ITEM CODE       | CPCP090050C | dn                        | 90  |
| dn              | 90 - 50     | d <sub>n</sub> 1          | 50  |
| SDR DESIGN      | 11          | H [mm]                    | 152 |
|                 |             | H1 [mm]                   | 57  |
|                 |             | L [mm]                    | 165 |
|                 |             | Mass [kg]                 | 1.1 |

<sup>\*</sup>The pictures are for illustrative purposes only. the product may differ in color and / or some of its parts.