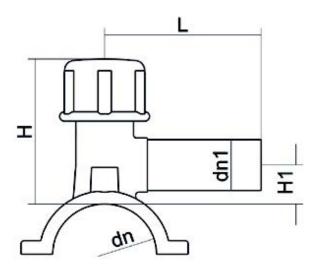

## TECHNICAL DATASHEET

Accesorios electrosoldables

Collar de toma en carga

| PRODUCT DETAILS |             | GEOMETRIC CHARACTERISTICS |     |
|-----------------|-------------|---------------------------|-----|
| ITEM CODE       | CPCP090050C | dn                        | 90  |
| dn              | 90 - 50     | d <sub>n</sub> 1          | 50  |
| SDR DESIGN      | 11          | H [mm]                    | 152 |
|                 |             | H1 [mm]                   | 57  |
|                 |             | L [mm]                    | 165 |
|                 |             | Mass [kg]                 | 1.1 |