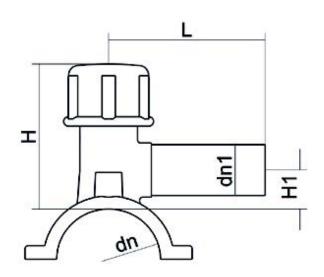

TECHNICAL DATASHEET

Accesorios electrosoldables

Collar de toma en carga

| PRODUCT DETAILS |             | GEO       | GEOMETRIC CHARACTERISTICS |  |
|-----------------|-------------|-----------|---------------------------|--|
| ITEM CODE       | CPCP090040C | dn        | 90                        |  |
| dn              | 90 - 40     | dn1       | 40                        |  |
| SDR DESIGN      | 11          | H [mm]    | 125                       |  |
|                 |             | H1 [mm]   | 30                        |  |
|                 |             | L [mm]    | 105                       |  |
|                 |             | Mass [kg] | 0.74                      |  |