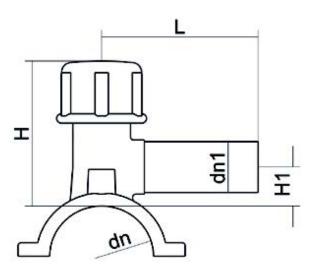

Accesorios electrosoldables

Collar de toma en carga

| PRODUCT DETAILS |             | GEO              | GEOMETRIC CHARACTERISTICS |  |
|-----------------|-------------|------------------|---------------------------|--|
| ITEM CODE       | CPCP090050C | dn               | 90                        |  |
| dn              | 90 - 50     | d <sub>n</sub> 1 | 50                        |  |
| SDR DESIGN      | 11          | H [mm]           | 210                       |  |
|                 |             | H1 [mm]          | 62                        |  |
|                 |             | L [mm]           | 136                       |  |
|                 |             | Mass [kg]        | 1.52                      |  |