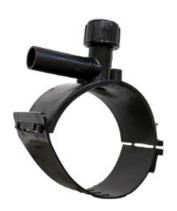

Accesorios electrosoldables

Collar de toma en carga

| PRODUCT DETAILS |             | GEO              | GEOMETRIC CHARACTERISTICS |  |
|-----------------|-------------|------------------|---------------------------|--|
| ITEM CODE       | CPCP090050C | dn               | 90                        |  |
| dn              | 90 - 50     | d <sub>n</sub> 1 | 50                        |  |
| SDR DESIGN      | 11          | H [mm]           | 210                       |  |
|                 |             | H1 [mm]          | 62                        |  |
|                 |             | L [mm]           | 136                       |  |
|                 |             | Mass [kg]        | 1.52                      |  |

<sup>\*</sup>The pictures are for illustrative purposes only. the product may differ in color and / or some of its parts.