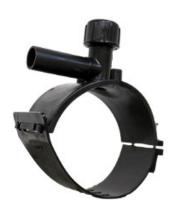

Accesorios electrosoldables

Collar de toma en carga

| PRODUCT DETAILS |             | GEOMETRIC CHARACTERISTICS |     |
|-----------------|-------------|---------------------------|-----|
| ITEM CODE       | CPCP090063C | dn                        | 90  |
| dn              | 90 - 63     | d <sub>n</sub> 1          | 63  |
| SDR DESIGN      | 11          | H [mm]                    | 210 |
|                 |             | H1 [mm]                   | 59  |
|                 |             | L [mm]                    | 134 |
|                 |             | Mass [kg]                 | 1.9 |

<sup>\*</sup>The pictures are for illustrative purposes only. the product may differ in color and / or some of its parts.