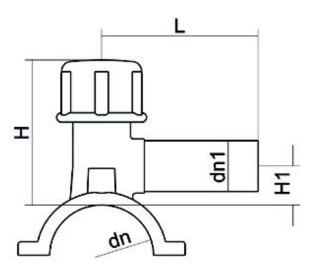

Accesorios electrosoldables

Collar de toma en carga

| PRODUCT DETAILS |             | GEOMETRIC CHARACTERISTICS |     |
|-----------------|-------------|---------------------------|-----|
| ITEM CODE       | CPCP090063C | dn                        | 90  |
| dn              | 90 - 63     | d <sub>n</sub> 1          | 63  |
| SDR DESIGN      | 11          | H [mm]                    | 210 |
|                 |             | H1 [mm]                   | 59  |
|                 |             | L [mm]                    | 134 |
|                 |             | Mass [kg]                 | 1.9 |