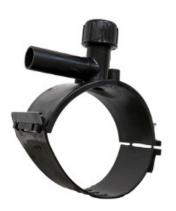

Accesorios electrosoldables

Collar de toma en carga

| PRODUCT DETAILS |             | GEOMETRIC CHARACTERISTICS |     |
|-----------------|-------------|---------------------------|-----|
| ITEM CODE       | CPCP090063C | dn                        | 90  |
| dn              | 90 - 63     | d₁1                       | 63  |
| SDR DESIGN      | 11          | H [mm]                    | 200 |
|                 |             | L [mm]                    | 165 |

<sup>\*</sup>The pictures are for illustrative purposes only. the product may differ in color and / or some of its parts.