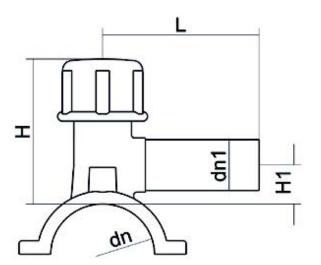

Accesorios electrosoldables

Collar de toma en carga

| PRODUCT DETAILS |             | GEOMETRIC CHARACTERISTICS |     |
|-----------------|-------------|---------------------------|-----|
| ITEM CODE       | CPCP090063C | dn                        | 90  |
| dn              | 90 - 63     | d₁1                       | 63  |
| SDR DESIGN      | 11          | H [mm]                    | 200 |
|                 |             | L [mm]                    | 165 |