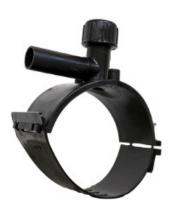

Accesorios electrosoldables

Collar de toma en carga

| PRODUCT DETAILS |             | GE               | GEOMETRIC CHARACTERISTICS |  |
|-----------------|-------------|------------------|---------------------------|--|
| ITEM CODE       | CPCP090050C | dn               | 90                        |  |
| dn              | 90 - 50     | d <sub>n</sub> 1 | 50                        |  |
| SDR DESIGN      | 11          | H [mm]           | 203                       |  |
|                 |             | L [mm]           | 165                       |  |

<sup>\*</sup>The pictures are for illustrative purposes only. the product may differ in color and / or some of its parts.