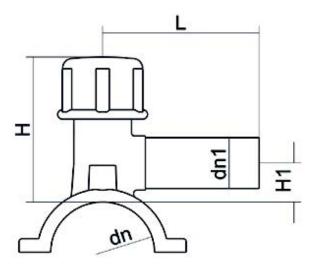

Accesorios electrosoldables

Collar de toma en carga

| PRODUCT DETAILS |             | GE               | GEOMETRIC CHARACTERISTICS |  |
|-----------------|-------------|------------------|---------------------------|--|
| ITEM CODE       | CPCP090050C | dn               | 90                        |  |
| dn              | 90 - 50     | d <sub>n</sub> 1 | 50                        |  |
| SDR DESIGN      | 11          | H [mm]           | 203                       |  |
|                 |             | L [mm]           | 165                       |  |