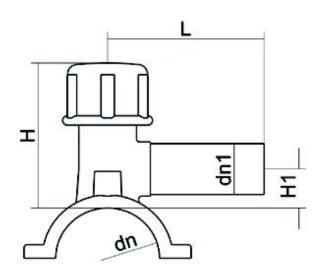

TECHNICAL DATASHEET

Accesorios electrosoldables

Collar de toma en carga

| PRODUCT DETAILS |             | GEO       | GEOMETRIC CHARACTERISTICS |  |
|-----------------|-------------|-----------|---------------------------|--|
| ITEM CODE       | CPCP110032C | dn        | 110                       |  |
| dn              | 110 - 32    | dn1       | 32                        |  |
| SDR DESIGN      | 11          | H [mm]    | 94                        |  |
|                 |             | H1 [mm]   | 24                        |  |
|                 |             | L [mm]    | 98                        |  |
|                 |             | Mass [kg] | 0.34                      |  |